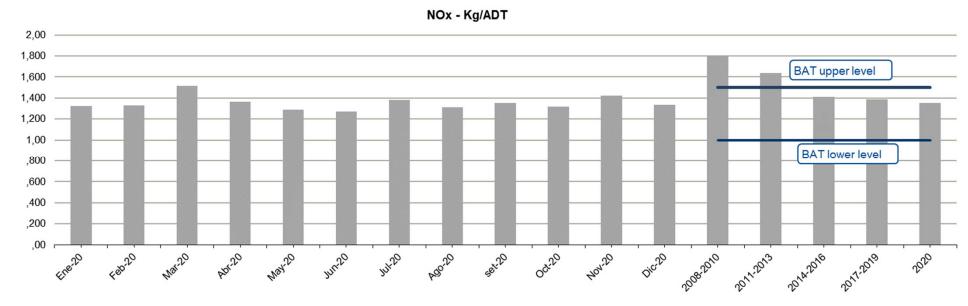

ay Bentos Air emissions

UPMBIOFORE-BEYOND FOSSILS



## % of the time over the limits



Boilers - % of time over permit limit

UPMBIOFORE-BEYOND FOSSILS



#### Lime kiln - % of time over permit limit 30 25 -20 15 Air emissions can not be over the permit limits more than a 10% of the annual operating time. 10 5 0,6 0,55 0,21 0,2 0,19 0,02 0,03 0,01 0 Polvo SO2 NOx TRS Av 2008-2010 Av 2011-2013 Av 2014-2016 Av 2017-2019 2020 Cummulative 2020 Forecast

### % of the time over the limits

UPMBIOFORE-BEYOND FOSSILS





# SO<sub>2</sub>

UPMBIOFORE-BEYOND FOSSILS



#### TRS - Kg/ADT BAT lower level 0,100 0,080 0,060 0,040 0,020 -0,000 г 00220 Jun20 Mar-20 A01-20 May-20 Jul 20 A90-20 5et20 Feb-20 North Dict B 2082010 2011-2013 2014-2016 201-2019 2020 Ene:20

TRS

UPMBIOFORE-BEYOND FOSSILS





Nox

UPMBIOFORE-BEYOND FOSSILS



# Polvo



UPMBIOFORE-BEYOND FOSSILS