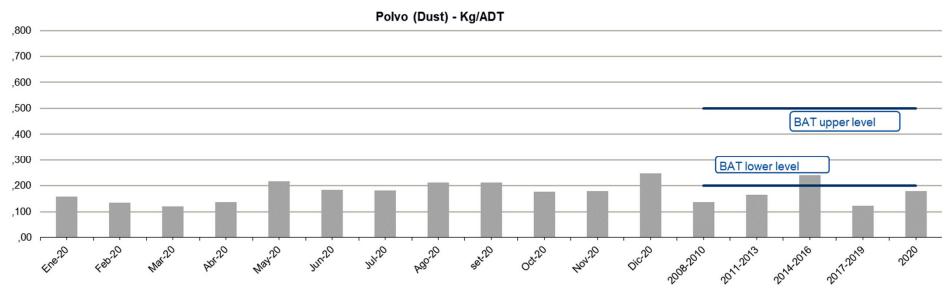

SSILS



## % of the time over the limits



Boilers - % of time over permit limit

UPMBIOFORE-BEYOND FOSSILS



#### Lime kiln - % of time over permit limit 30 25 -20 15 Air emissions can not be over the permit limits more than a 10% of the annual operating time. 10 5 0,6 0,55 0,21 0,2 0,19 0,02 0,03 0,01 0 Polvo SO2 NOx TRS Av 2008-2010 Av 2011-2013 Av 2014-2016 Av 2017-2019 2020 Cummulative 2020 Forecast

### % of the time over the limits

UPMBIOFORE-BEYOND FOSSILS





# SO<sub>2</sub>

UPMBIOFORE-BEYOND FOSSILS



#### TRS - Kg/ADT BAT lower level 0,100 0,080 0,060 0,040 0,020 -0,000 г 00220 Jun20 Mar-20 A01-20 May-20 Jul 20 A90-20 5et20 Feb-20 North Dict B 2082010 2011-2013 2014-2016 201-2019 2020 Ene:20

TRS

UPMBIOFORE-BEYOND FOSSILS





Nox

UPMBIOFORE-BEYOND FOSSILS



# Polvo



UPMBIOFORE-BEYOND FOSSILS