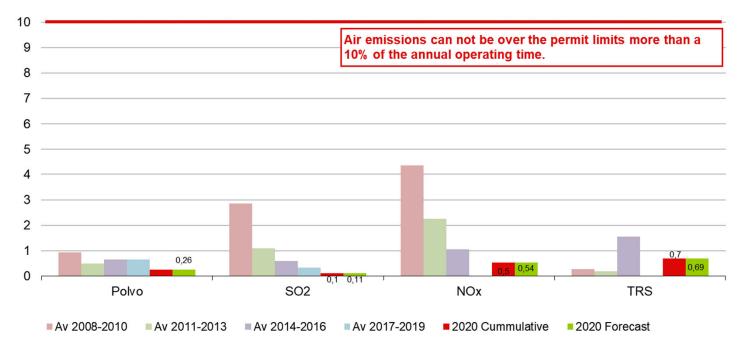

#### Lime kiln - % of time over permit limit 30 25 -20 15 Air emissions can not be over the permit limits more than a 10% of the annual operating time. 10 5 0,6 0,55 0,21 0,2 0,19 0,02 0,03 0,01 0 Polvo SO2 NOx TRS Av 2008-2010 Av 2011-2013 Av 2014-2016 Av 2017-2019 2020 Cummulative 2020 Forecast