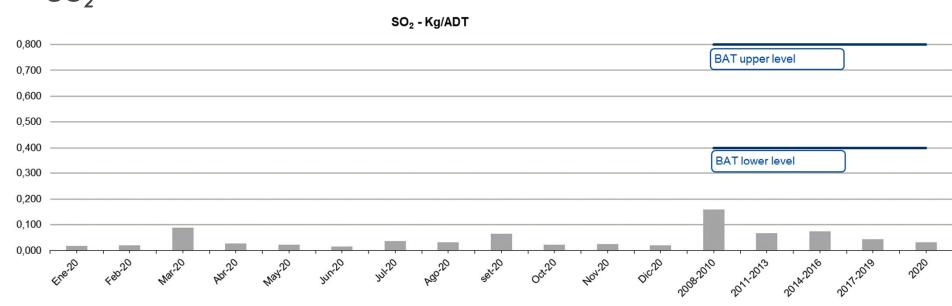

Environmental performance UPM Fray Bentos Air emissions

UPMBIOFORE-BEYOND FOSSILS



## % of the time over the limits



Boilers - % of time over permit limit

UPMBIOFORE-BEYOND FOSSILS



#### Lime kiln - % of time over permit limit 30 25 -20 15 Air emissions can not be over the permit limits more than a 10% of the annual operating time. 10 5 0,6 0,55 0,21 0,2 0,19 0,02 0,03 0,01 0 Polvo SO2 NOx TRS Av 2008-2010 Av 2011-2013 Av 2014-2016 Av 2017-2019 2020 Cummulative 2020 Forecast

### % of the time over the limits

UPMBIOFORE-BEYOND FOSSILS





# SO<sub>2</sub>

UPMBIOFORE-BEYOND FOSSILS



#### TRS - Kg/ADT BAT lower level 0,100 0,080 0,060 0,040 0,020 -0,000 г 00220 Jun20 Mar-20 A01-20 May-20 Jul 20 A90-20 5et20 Feb-20 North Dict B 2082010 2011-2013 2014-2016 201-2019 2020 Ene:20

TRS

UPMBIOFORE-BEYOND FOSSILS





Nox

UPMBIOFORE-BEYOND FOSSILS



# Polvo



UPMBIOFORE-BEYOND FOSSILS